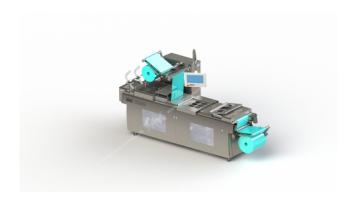

Manufacturer: MK Gilze Year Built: 2023

This new MK Gilze TH1050 Thermoformer is built in 2023. The machine has a film width of 420mm and there is a dye set on the machine with an exit of 300mm. The format is now divided in a 3.2 format. The machine is equipped with 1 format. This format can be used for Soft Folie packaging. The format does not have a stamp. The frame of the machine is currently 3500mm long, but we can always adjust this to the dimension you need.