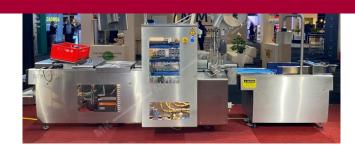

Manufacturer: MK Gilze Year Built: 2023

This new MK Gilze TH1050 Thermoformer is built in 2023. The machine has a film width of 420mm and there is a dye set on the machine with an exit of 300mm. The format is now divided in a 3.2 format. The machine is equipped with 1 format. This format can be used for Soft Folie packaging. The format does not have a stamp. The frame of the machine is currently 3500mm long, but we can always adjust this to the dimension you need.

## **Machine details**

- Type under foil unwinding: 76mm Core.
- Type top foil unwinding: 76mm core.
- The machine has 1 QRF cut.
- The machine is equipped with a Cassette Undercut length cutting.
- For the process the residual foil is a Roll-up wheels on this machine.
- The products come from the machine on a Inliner.

## Other features of the machine

- Vacum option
- Gas flushing
- Main Pump

If you wish, you can contact us more photos or information.