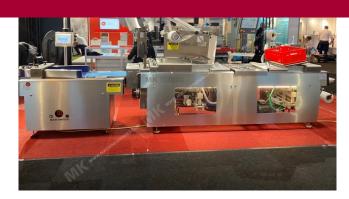

Manufacturer: MK Gilze Year Built: 2023

This new MK Gilze TH1050 Thermoformer is built in 2023. The machine has a film width of 420mm and there is a dye set on the machine with an exit of 300mm. The format is now divided in a 3.2 format. The machine is equipped with 1 format. This format can be used for Soft Folie packaging. The format does not have a stamp. The frame of the machine is currently 3500mm long, but we can always adjust this to the dimension you need.

## **Machine details**

- Type under foil unwinding: 76mm Core.
- Type top foil unwinding: 76mm core.
- The machine has 1 QRF cut.
- The machine is equipped with a Cassette Undercut length cutting.
- For the process the residual foil is a Roll-up wheels on this machine.
- The products come from the machine on a Inliner.

## Other features of the machine

- Vacum option
- Gas flushing
- Main Pump

If you wish, you can contact us more photos or information.