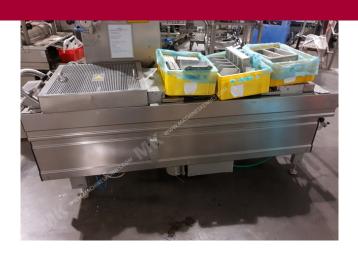

Manufacturer: Multivac
Type: R140
Year Built: 2006

This used Multivac R140 Thermoformer is built in 2006. The machine has a film width of 420mm and there is a dye set on the machine with an exit of 240mm. The format is now divided in a 1.2 format. The machine is equipped with 3 formats. These formats can be used for Soft Folie packaging. The format does not have a stamp. The frame of the machine is currently 2500mm long, but we can always adjust this to the dimension you need.

## Machine details

- Type under foil unwinding: 76mm Core.
- Type top foil unwinding: 76mm core.
- The machine has 1 QRF cut.
- The machine is equipped with a Round blade axis intersection length cutting.
- For the process the residual foil is a Trim Bin on this machine.
- The products come from the machine on a Fibre Band.

## Other features of the machine

- Vacum option
- Gas flushing
- Main Pump

If you wish, you can contact us more photos or information.