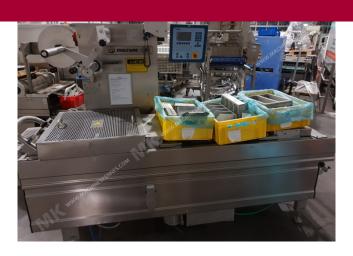

Manufacturer: Multivac
Type: R140
Year Built: 2006

This used Multivac R140 Thermoformer is built in 2006. The machine has a film width of 420mm and there is a dye set on the machine with an exit of 240mm. The format is now divided in a 1.2 format. The machine is equipped with 3 formats. These formats can be used for Soft Folie packaging. The format does not have a stamp. The frame of the machine is currently 2500mm long, but we can always adjust this to the dimension you need.

## Machine details

- Type under foil unwinding: 76mm Core.
- Type top foil unwinding: 76mm core.
- The machine has 1 QRF cut.
- The machine is equipped with a Round blade axis intersection length cutting.
- For the process the residual foil is a Trim Bin on this machine.
- The products come from the machine on a Fibre Band.

## Other features of the machine

- Vacum option
- Gas flushing
- Main Pump

If you wish, you can contact us more photos or information.