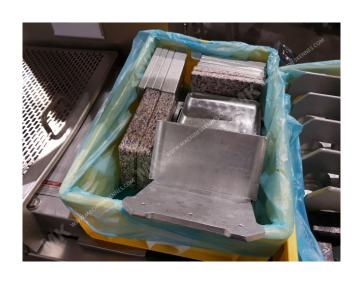

Manufacturer: Multivac
Type: R140
Year Built: 2006

This used Multivac R140 Thermoformer is built in 2006. The machine has a film width of 420mm and there is a dye set on the machine with an exit of 240mm. The format is now divided in a 1.2 format. The machine is equipped with 3 formats. These formats can be used for Soft Folie packaging. The format does not have a stamp. The frame of the machine is currently 2500mm long, but we can always adjust this to the dimension you need.