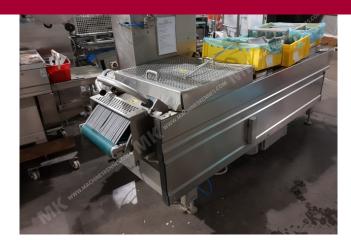

Manufacturer: Multivac
Type: R140
Year Built: 2006

This used Multivac R140 Thermoformer is built in 2006. The machine has a film width of 420mm and there is a dye set on the machine with an exit of 240mm. The format is now divided in a 1.2 format. The machine is equipped with 3 formats. These formats can be used for Soft Folie packaging. The format does not have a stamp. The frame of the machine is currently 2500mm long, but we can always adjust this to the dimension you need.

## Machine details

- Type under foil unwinding: 76mm Core.
- Type top foil unwinding: 76mm core.
- The machine has 1 QRF cut.
- The machine is equipped with a Round blade axis intersection length cutting.
- For the process the residual foil is a Trim Bin on this machine.
- The products come from the machine on a Fibre Band.

## Other features of the machine

- Vacum option
- Gas flushing
- Main Pump

If you wish, you can contact us more photos or information.