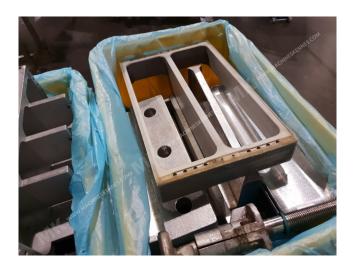

Manufacturer: Multivac
Type: R140
Year Built: 2006

This used Multivac R140 Thermoformer is built in 2006. The machine has a film width of 420mm and there is a dye set on the machine with an exit of 240mm. The format is now divided in a 1.2 format. The machine is equipped with 3 formats. These formats can be used for Soft Folie packaging. The format does not have a stamp. The frame of the machine is currently 2500mm long, but we can always adjust this to the dimension you need.