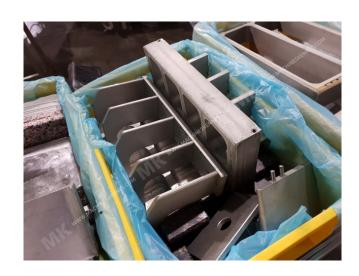

Manufacturer: Multivac
Type: R140
Year Built: 2006

This used Multivac R140 Thermoformer is built in 2006. The machine has a film width of 420mm and there is a dye set on the machine with an exit of 240mm. The format is now divided in a 1.2 format. The machine is equipped with 3 formats. These formats can be used for Soft Folie packaging. The format does not have a stamp. The frame of the machine is currently 2500mm long, but we can always adjust this to the dimension you need.