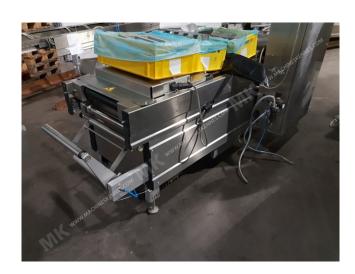

Manufacturer: Multivac
Type: R140
Year Built: 2006

This used Multivac R140 Thermoformer is built in 2006. The machine has a film width of 420mm and there is a dye set on the machine with an exit of 240mm. The format is now divided in a 1.2 format. The machine is equipped with 3 formats. These formats can be used for Soft Folie packaging. The format does not have a stamp. The frame of the machine is currently 2500mm long, but we can always adjust this to the dimension you need.